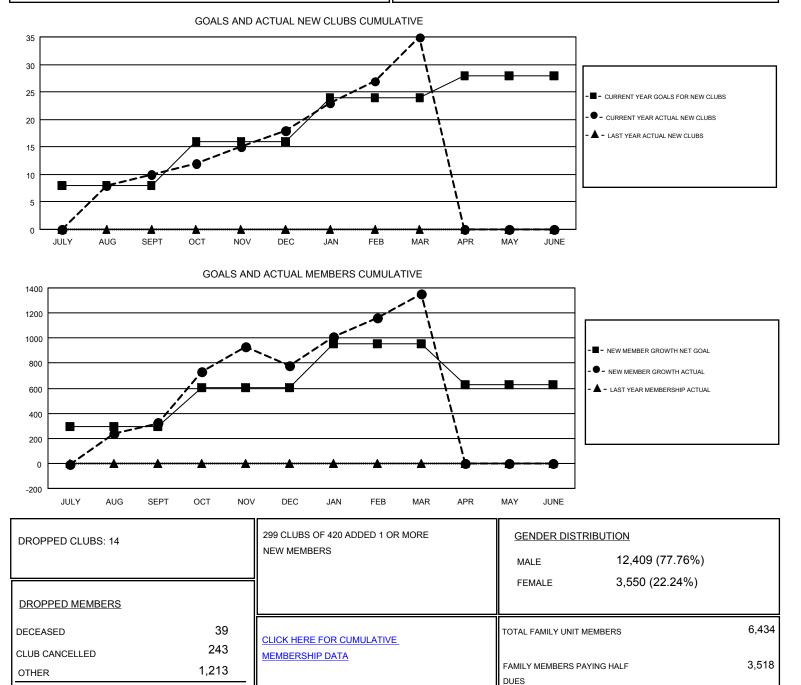

#### GMT: ER GURUNATHAN

| GMT | CA | 6 |
|-----|----|---|
|     |    |   |

|                       | Club          | s         |               |                       | Ме                                                             | embers                                                       |                                                    |
|-----------------------|---------------|-----------|---------------|-----------------------|----------------------------------------------------------------|--------------------------------------------------------------|----------------------------------------------------|
| RESULTS FOR 2016-2017 |               |           |               | RESULTS FOR 2016-2017 |                                                                |                                                              |                                                    |
| QUARTER               | NEW CLUB GOAL | NEW CLUBS | DROPPED CLUBS | QUARTER               | NEW MEMBER GROWTH<br>NET GOAL (not reinstated<br>or transfers) | NEW MEMBER<br>GROWTH ACTUAL (not<br>reinstated or transfers) | DROPPED<br>MEMBERS ACTUAL<br>(including transfers) |
| JULY/AUG/SEPT         | 8             | 10        | 7             | JULY/AUG/SEPT         | 295                                                            | 1,200                                                        | 879                                                |
| OCT/NOV/DEC           | 8             | 8         | 5             | OCT/NOV/DEC           | 306                                                            | 850                                                          | 390                                                |
| JAN/FEB/MAR           | 8             | 17        | 2             | JAN/FEB/MAR           | 355                                                            | 797                                                          | 226                                                |
| APR/MAY/JUNE          | 4             | 0         | 0             | APR/MAY/JUNE          | -330                                                           | 0                                                            | 0                                                  |

TOTAL

1,495